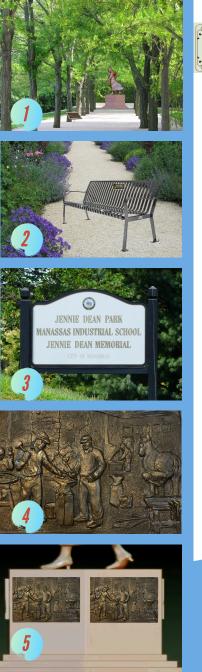

## Help Honor Jennie Dean's Legacy

Take advantage of a unique opportunity to play a major part in the Jennie Dean Memorial Update project as Phase One comes to a conclusion. Important sponsorship opportunities are available to complete the plaza where the new Jennie Dean bronze sculpture will be the focal point. Available are:

- TREES Purchase a 3 inch caliber deciduous tree with personalized donor marker - \$750
- BENCHES Purchase a bronze bench with personalized donor plaque - \$2,500
- SIGNAGE Purchase new site signage to replace aging existing signage \$4,000
- BRONZE RELIEFS Purchase up to 5 reliefs on the statue's base depicting a scene from the Manassas Industrial School - \$5,400 each – Donation Goal Met
- 5

GRANITE STATUE BASE – Donation Goal Met - \$10,000